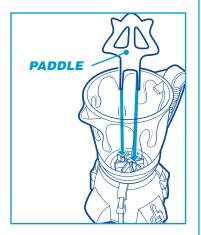

#### To Assemble

- Insert posts on paddle into 2 holes in impeller.
- 2. Fit pitcher into base.